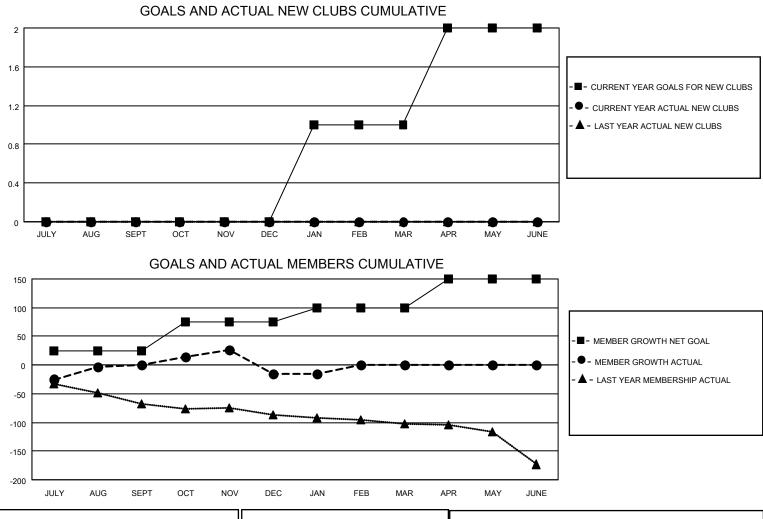

## LOCATION VIRGINIA

District 24 L

Results as of: 1/31/2023

| Clubs                 |               |           |               | Members               |                        |                         |                                                    |
|-----------------------|---------------|-----------|---------------|-----------------------|------------------------|-------------------------|----------------------------------------------------|
| RESULTS FOR 2022-2023 |               |           |               | RESULTS FOR 2022-2023 |                        |                         |                                                    |
| QUARTER               | NEW CLUB GOAL | NEW CLUBS | DROPPED CLUBS | QUARTER               | BER GROWTH NET<br>GOAL | MEMBER GROWTH<br>ACTUAL | DROPPED<br>MEMBERS ACTUAL<br>(including transfers) |
| JULY/AUG/SEPT         | 0             | 0         | 1             | JULY/AUG/SEPT         | 25                     | 84                      | 70                                                 |
| OCT/NOV/DEC           | 0             | 0         | 2             | OCT/NOV/DEC           | 50                     | 77                      | 92                                                 |
| JAN/FEB/MAR           | 1             | 0         | 0             | JAN/FEB/MAR           | 25                     | 30                      | 22                                                 |
| APR/MAY/JUNE          | 1             | 0         | 0             | APR/MAY/JUNE          | 50                     | 0                       | 0                                                  |